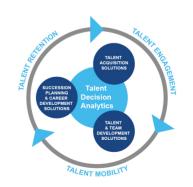

# **Harrison Talent Life Cycle Solutions**

Harrison Assessments uses predictive analytics to help organizations acquire, develop, lead and engage their talent. This comprehensive Talent Decision Analytics provides the intelligence needed throughout the talent life cycle to build effective teams and develop, engage and retain key talent. Contact us to learn how we help organizations make great decisions.