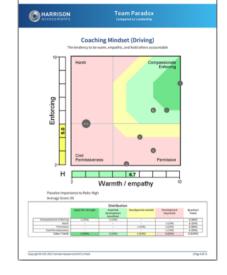

#### **Team Paradox Analysis**

Harrison Assessment's Paradox Theory reveals team dynamics in a way that has never before been possible, enabling individual team members to understand how their own behaviours contribute to or obstruct team objectives. Reports provide a step-by-step plan in which each team member can make adjustments to improve team performance.

The Harrison's Team Paradox Analysis provides a dynamic team building tool to:

- Create effective interactions to enhance team performance
- Discover the strengths and challenges of a team including team decision-making potential
- · Identify the best roles for team members
- Assess the potential and causes for cooperation or conflict
- Establish clear guidelines and processes for effective interactions
- Reveal blind-spots that may undermine performance

Team members are highlighted by a letter and displayed in conjunction with all other team members. The manager can be displayed in a different colour. This diagnostic analysis creates an accurate view of how team members interact to enable or inhibit team effectiveness.

By applying the analysis to the 12 sets of paradoxical traits used in the Harrison Team diagnostic analysis, you will foster actions to accelerate team performance.