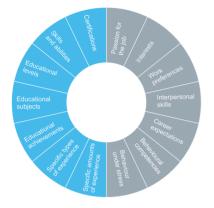

#### What is the Harrison SmartQuestionnaire?

Harrison's industry leading SmartQuestionnaire measures **175 workplace factors** and enables the effective measurement of leadership paradoxes, emotional intelligence, personality, motivation, attitudes, passion for specific jobs, engagement, and retention - all in one high- tech **25-minute questionnaire**.

When applied to group data, the SmartQuestionnaire analyses the organization's leadership capability, talent pipeline, likely talent retention rate, and provides actionable insights into company engagement, leadership development, and succession planning.

## SmartQuestionnaire

Eligibility | Suitability

#### **Unrivalled Comprehensiveness & Convenience**

Harrison's SmartQuestionnaire identifies the ideal person for each specific job by measuring all the factors that constitute satisfaction and success in that role, including **Eligibility factors** (such as education, experience and skills) and **Suitability factors** (such as job-related behaviours).